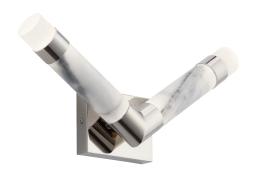

A | 84136

Mount up or down.

|   | MODEL | COLLECTION | DESCRIPTION     | FINISH             | DIFFUSER                                       | LED K | DELIVERED<br>LUMENS | DIMMABLE | DIMENSIONS      | EXT.  | ADA<br>COMPLIANT | NOTES            |
|---|-------|------------|-----------------|--------------------|------------------------------------------------|-------|---------------------|----------|-----------------|-------|------------------|------------------|
| Α | 84136 | Avedu™     | Wall Sconce LED | Polished<br>Nickel | Etched Acrylic<br>with White<br>Marble Accents | 3000K | 525                 | Yes      | 20.5"W x 9.25"H | 3.86" | Yes              | Damp<br>Location |