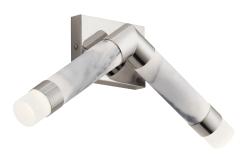

A | 84136

Mount up or down.

|   | MODEL | COLLECTION | DESCRIPTION     | FINISH             | DIFFUSER                                       | LED K | DELIVERED<br>LUMENS | DIMMABLE | DIMENSIONS      | EXT.  | ADA<br>COMPLIANT | NOTES            |
|---|-------|------------|-----------------|--------------------|------------------------------------------------|-------|---------------------|----------|-----------------|-------|------------------|------------------|
| Α | 84136 | Avedu™     | Wall Sconce LED | Polished<br>Nickel | Etched Acrylic<br>with White<br>Marble Accents | 3000K | 525                 | Yes      | 20.5"W x 9.25"H | 3.86" | Yes              | Damp<br>Location |